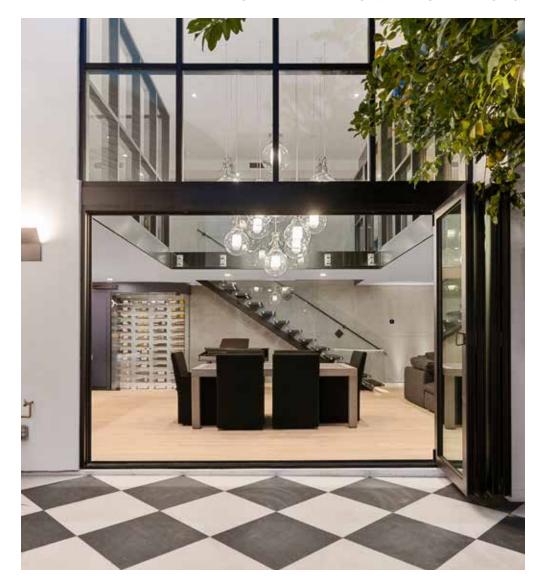

**Above** This kitchen renovation in a Pinnacle Peak Country Club home features fantastic ceiling detail. **Top** The Royale Gardens renovation is stunning, especially from the outside looking in.

Photography Shane Baker Studios